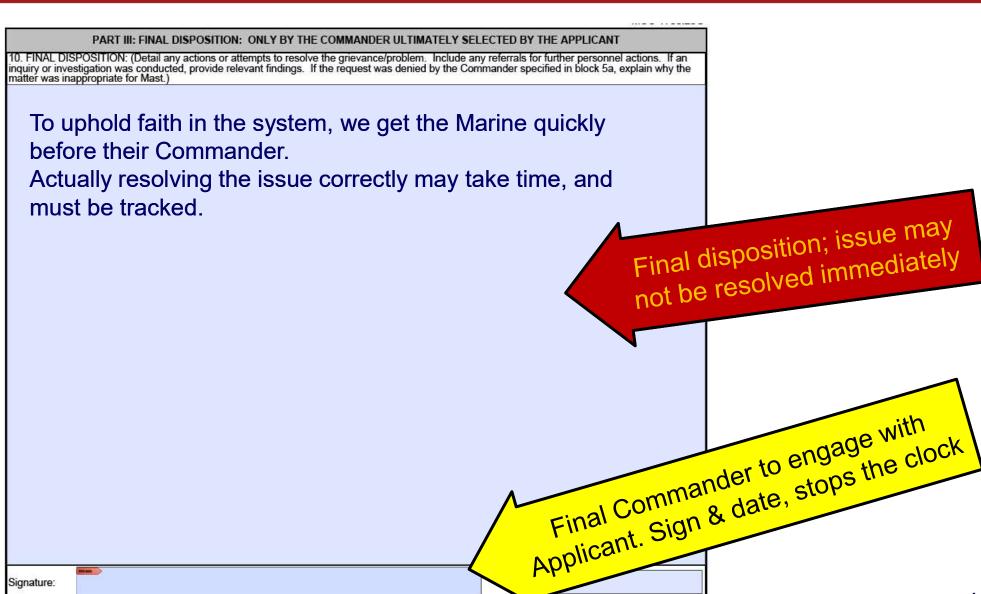

11

| my Require a Commander who was subordii                                                                                                                                                                  | LEDGEMENT OF FINAL DISF<br>agon or if they wish to voluntarily withdraw<br>mander: Without any intimidation, coercion<br>inate to the Commander I originally request | their request.  n, or fear of retaliation, I voluntarily disclosed |
|----------------------------------------------------------------------------------------------------------------------------------------------------------------------------------------------------------|----------------------------------------------------------------------------------------------------------------------------------------------------------------------|--------------------------------------------------------------------|
| understand in disposition of my grievance.  Name:  Final Disposition by the requested Commander: specifically named in block 5a. I fully understand the Request Denied: I understand my Request Mast was | e disposition Final Disposition by the request<br>as denied by the Commander I specifically                                                                          | named in block 5a.                                                 |
| Applicant Signature:  Witness Signature:  Print Name (Witness)                                                                                                                                           | Rank                                                                                                                                                                 | Date:  Applicant and witness  Sign and date.                       |

If a subordinate commander, to the commander in block 5a, is accepted by the Marine and resolves the issue that subordinate commander is acknowledged in Part III and the Request for Mast is NOT forwarded any higher. ONLY Commanders can be acknowledged in Part III.