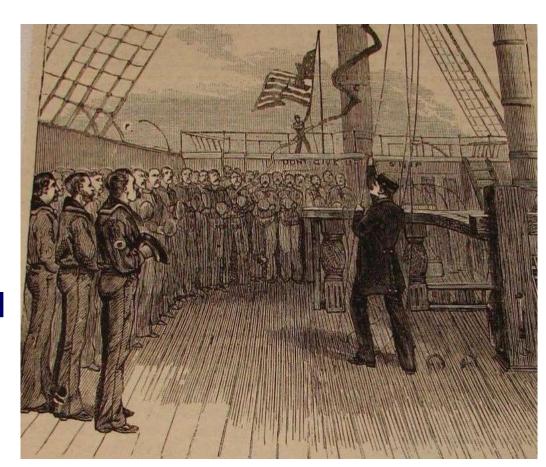

### The History of Mast

- Naval tradition
- Commander's interaction with ship's crew
- Dispense punishment
- Present awards
- Accept grievances
- Ship's crew had guaranteed right to speak to their Commander
- Solutions were not assured

### **Purpose of Mast**

- Convey grievances directly to the Commander
- Provides a personal audience with Commander\*
- Expedite processing of urgent concerns
- Should employ the entire
   Chain of Command to assist