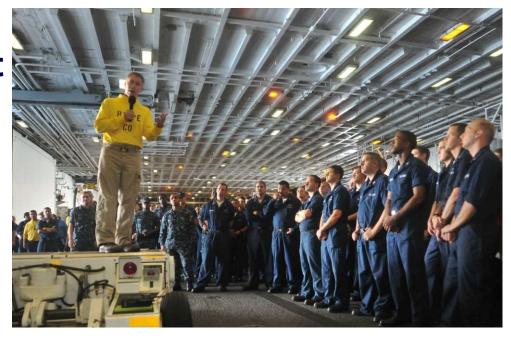

### Request Mast Policy

According to Marine Corps Order 1700.23G, it is "the right of all Marines to directly seek assistance from, or communicate grievances to, their commanding officers." A Marine has "the opportunity to communicate not only with his or her immediate commanding officer, but also with commanders up to and including a Commanding General (CG) within the chain of command at the same base or immediate geographical location."

#### Role of the Chain of Command

- Expedite audience with the Commander
  - Typically the commander will hear the mast within (1) business day
- If disclosed, try to resolve at the lowest level of command
- Explain disposition, delays, and denials
  - A face-to-face explanation may not be required for some denials
- The Commander will notify the CG if it is denied
- Ensure no adverse or prejudicial action is taken against a Marine as a result of exercising the right to request mast.